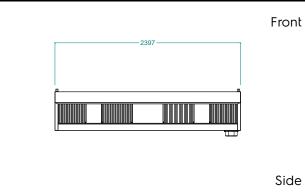

### **Key Information:**

External dimensions, Width: 2400 mm
External dimensions, Depth: 900 mm
External dimensions, Height: 500 mm
Net weight: 67 kg

Air Emission:

Air capacity: 2700 mc/h