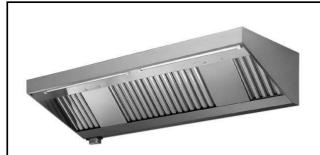

## Ventilation Equipment 304 S/S Wall Hood+Filters+Fan 2400x900mm

| ITEM #  |  |  |
|---------|--|--|
| MODEL # |  |  |
| NAME #  |  |  |
| SIS #   |  |  |
| AIA #   |  |  |

644207 (AMPV924DT)

304 stainless steel Wall Hood with filters and exhauster

#### Item No.

Constructed in 304 AISI stainless steel. Equipped with labyrinth filters in 304 AISI stainless steel, blind panels in 304 AISI stainless steel and condensate collecting tray. Centrifugal fan, with enclosed type motor, mounted inside the filter battery.

#### Construction

- Eyebolts and screw anchors for ceiling installation.
- Outlet holes are sized in order to minimize drops in pressure.
- Back drain pipe with drain hole to transfer grease into a 304 AISI container.
- 304 AISI stainless steel condensation collection tray.
- Labyrinth filters guarantee constant filtration to avoid clogging and to protect against fire.
- 304 AISI stainless steel blind panels for a correct exhaustion.
- 304 AISI stainless steel labyrinth filters easily removable for cleaning.
- Entirely constructed in 304 AISI stainless steel.