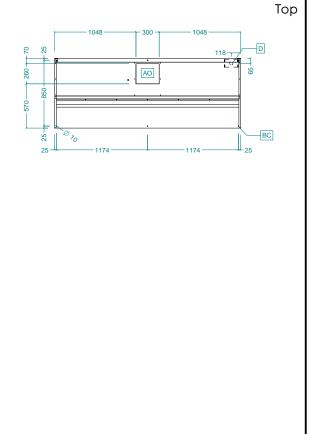

# Ventilation Equipment 304 S/S Wall Hood+Filters+Fan 2400x900mm

### **Key Information:**

External dimensions, Width: 2400 mm
External dimensions, Depth: 900 mm
External dimensions, Height: 500 mm
Net weight: 67 kg

Air Emission:

Air capacity: 2700 mc/h