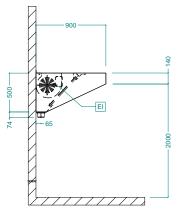

#### El = Electrical inlet (power)

### **Key Information:**

External dimensions, Width: 2400 mm
External dimensions, Depth: 900 mm
External dimensions, Height: 500 mm
Net weight: 67 kg

Air Emission:

Air capacity: 2700 mc/h